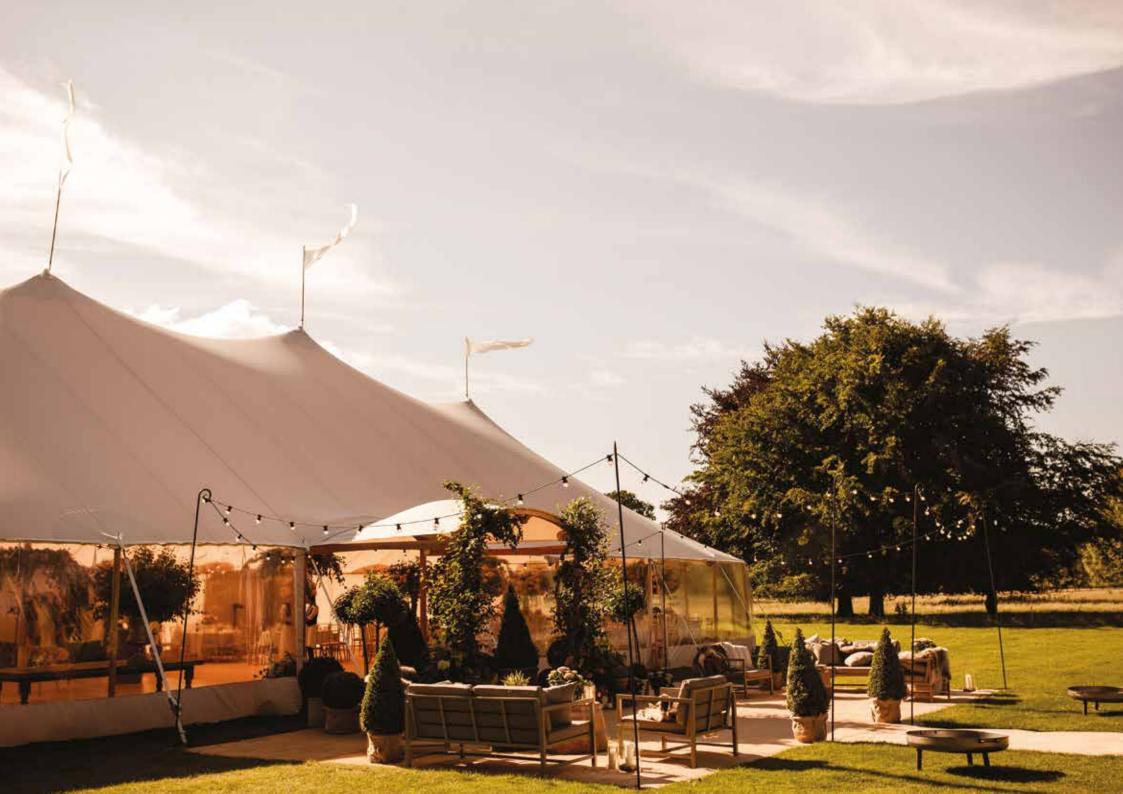

### Sperry

Beautifully hand crafted in Massachusetts by the Sperry family, we always knew Sperry tents were the must-have product for events across the UK. Having worked with Sperrys since 2015, the team at Frame & Tailor are confident in not only their beauty, warmth and elegance, but their ability to transform any space to enable the most perfect setting for your event.

The moment you step underneath the oyster-coloured canopy, you will fall in love with every aspect of the structure. The impeccable detail and glamour is unrivalled by any other product on the market which works hand in hand with our clients' weddings and events.

The Sperrys are available in a range of sizes so no matter what your guest numbers or useable space at your venue, the team will be happy to help discuss the perfect set up for you.