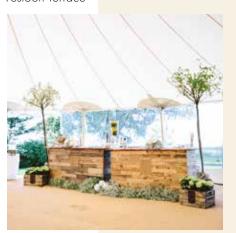

# Handpicked favourites

3m Floral Hoop

Witches Hat

Long Farmhouse Tables

Festoon Terrace

Cross-back Chairs

Sperry Mirror Ball

Reclaimed Oak Bar