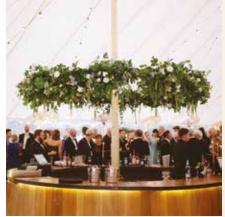

# Handpicked favourites

3m Floral Hoop

Witches Hat

Long Farmhouse Tables

Festoon Terrace

Cross-back Chairs

Sperry Mirror Ball

Reclaimed Oak Bar