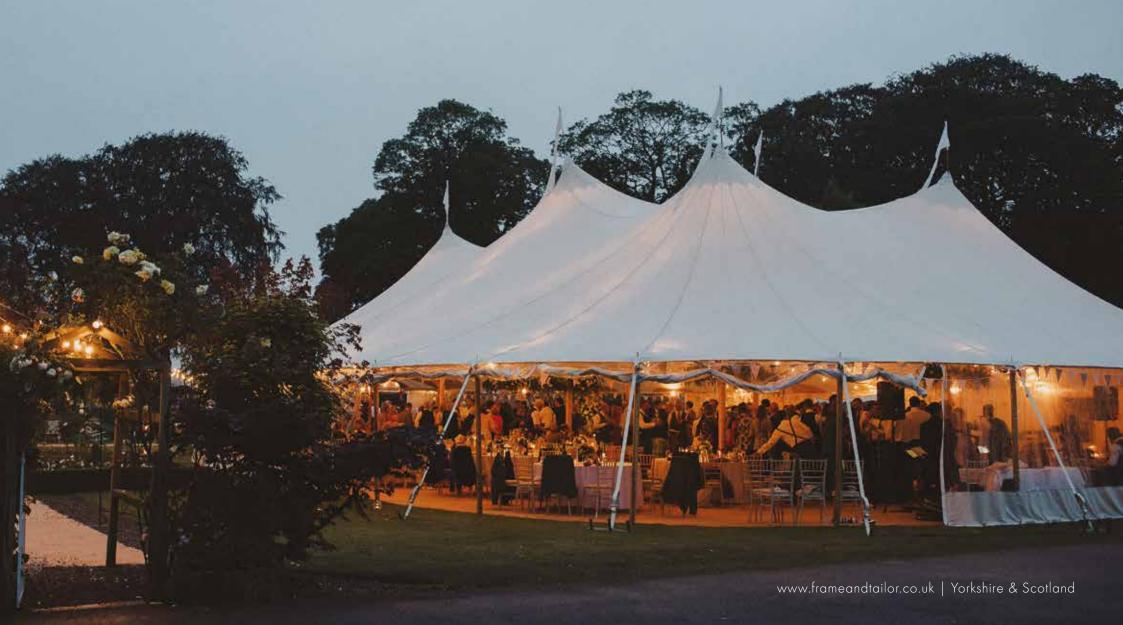

### Sperry

Beautifully hand crafted in Massachusetts by the Sperry family, we always knew Sperry tents were the must-have product for events across the UK. Having worked with Sperrys since 2015, the team at Frame & Tailor are confident in not only their beauty, warmth and elegance, but their ability to transform any space to enable the most perfect setting for your event.

The moment you step underneath the oyster-coloured canopy, you will fall in love with every aspect of the structure. The impeccable detail and glamour is unrivalled by any other product on the market which works hand in hand with our clients' weddings and events.

The Sperrys are available in a range of sizes so no matter what your guest numbers or useable space at your venue, the team will be happy to help discuss the perfect set up for you.